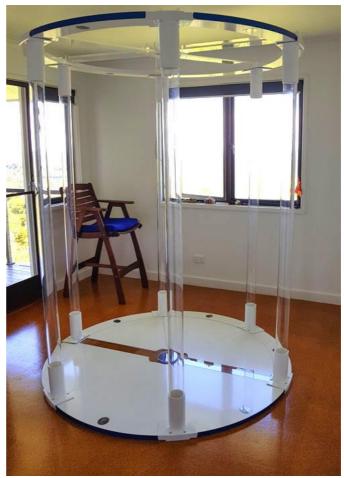

## Tesla's Personal Vortex Chamber Is a Game Changer

There are many things in our life that create a dis-connection in our lives. Finding our way back can sometimes be a hard road.

This Tesla's Personal Vortex Chamber addresses this problem helping people experience Re-Connection.

The Chamber consists of: 12 Small Spirit Plates, 2 Large 5G Plates, all in a specific configuration

When a person is in the Tesla's Personal VortexChamber the energy moves in a figure 8 pattern, bringing about reconnection on many levels to the person within.